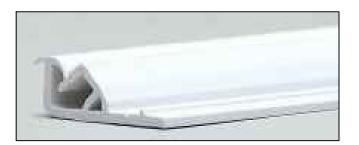

MAQUERADE/DESCOR
AP TRACK

MAQUERADE/DESCOR
AP TRACK

DRAWING BASED ON  $\frac{1}{2}$ " POLYESTER FILL.

PLEASE NOTE, FOR ANY OTHER ACOUSTICAL FILL,

FURRING WILL BE NEEDED TO ACCOMMODATE THE

THICKNESS OF THE FILL AND TO PREVENT THE

ACOUSTICAL FILL FROM TOUCHING THE FABRIC.

MASQUERADE/DESCOR AP TRACK

\*PLEASE SEE MBI MASQUERADE DESCOR TECHNICAL ASSEMBLY INSTRUCTIONS